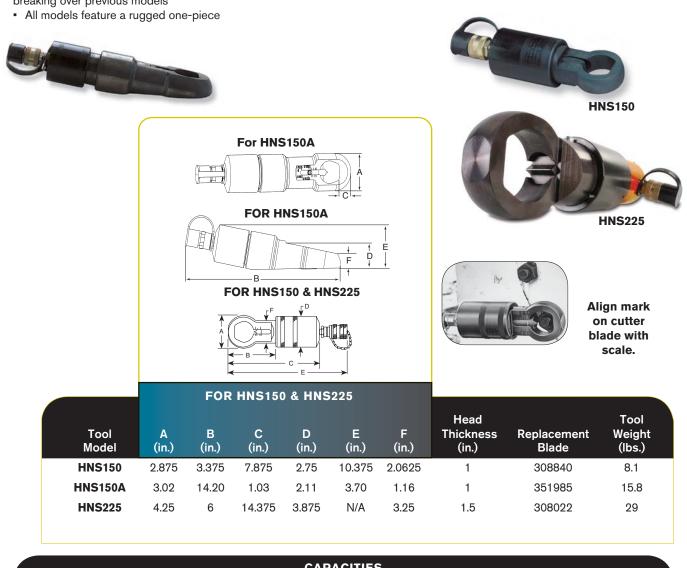

## HYDRAULIC NUT SPLITTERS – 15 & 25 TON CAPACITY

•"Dial-in" feature on HNS150 makes adjustment of splitter simple, without the worry of damaging the bolt

• Specially designed "tool steel" cutter blade penetrates the nut to the precise point where it cracks, stopping short of the bolt threads

• Nut splitter features a dramatically improved cutter blade with an

800% greater resistance to chipping and breaking over previous models

• Compact size allows you to use it in confined areas where it will deliver enough force to split the toughest "fused" or rusted-on grade 2H nuts

• Simply split nut on one side, spin nut splitter 1/2 turn and make second cut on opposite side; nut separates into halves for easy removal

## NUT SPLITTERS

Hydraulic 15 & 25 Ton Capacity

| CAPACITIES |                       |                       |                        |                         |
|------------|-----------------------|-----------------------|------------------------|-------------------------|
| Tool Model | 2 or A                | Nut Grade<br>5 or B   | 8 or C                 | 2H                      |
| HNS150     | 1/2 - 1-1/2 in. hex   | 1/2 - 1-1/2 in. hex   | 1/2 - 1-5/16 in. hex   | 1/2 - 1-1/8 in. hex     |
| HNS150A    | 1/2 - 1-1/2 in. hex   | 1/2 - 1-1/2 in. hex   | 1/2 - 1-5/16 in. hex   | 1/2 - 1-1/8 in. hex     |
| HNS225     | 1-1/8 - 2-1/4 in. hex | 1-1/8 - 2-1/4 in. hex | 1-1/8 - 2-1/16 in. hex | 1-1/8 - 1-11/16 in. hex |