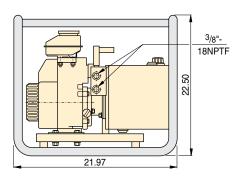

## **PGM Series**

Reservoir Capacity:

1-2 gallons

Flow at Rated Pressure:

40 in<sup>3</sup>/min.

Motor Size:

4.2 Ft.lbs

Maximum Operating Pressure:

10,000 psi

## Hoses

Enerpac offers a complete line of high-quality hydraulic hoses. To ensure the integrity of your system,

specify only genuine Enerpac hydraulic hoses.

Page:

| Used<br>with<br>Cylinder | Usable<br>Oil<br>Capacity | Model<br>Number | Output Flow<br>Rate**<br>(in³/min) |                          | Pressure<br>Rating | Valve Type        | Valve<br>Function        | Motor<br>Manufacturer | Motor<br>Size      | Weight |
|--------------------------|---------------------------|-----------------|------------------------------------|--------------------------|--------------------|-------------------|--------------------------|-----------------------|--------------------|--------|
|                          | (gal)                     |                 | 1 <sup>st</sup><br>stage           | 2 <sup>nd</sup><br>stage | (psi)              |                   |                          |                       | (Ft.lbs)           | (lbs)  |
| Single-                  | 1.0                       | PGM-2304R*      | 200                                | 40                       | 10,000             | 3-way, 3-position | Advance/<br>Hold/Retract | Honda                 | 4.2 at<br>3600 rpm | 55     |
| acting                   | 2.0                       | PGM-2308R*      | 200                                | 40                       | 10,000             | 3-way, 3-position |                          |                       |                    | 72     |
| Double-                  | 1.0                       | PGM-2404R*      | 200                                | 40                       | 10,000             | 4-way, 3-position |                          | Horiua                |                    | 55     |
| acting                   | 2.0                       | PGM-2408R*      | 200                                | 40                       | 10,000             | 4-way, 3-position |                          |                       |                    | 72     |