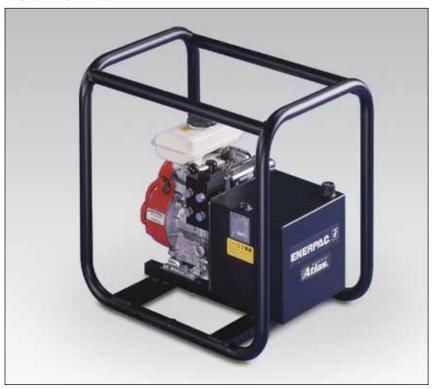

## **Atlas Series Gasoline Pumps**

▼ Shown: PGM-2408R

- Patented Genesis Technology
  - coaxial piston design ensures high performance
  - first-stage piston pump for improved efficiency
- High by-pass pressures improve productivity
- All Atlas pumps feature sturdy roll cage for use in tough environments
- Four-cycle Honda motor

## Hoses

Enerpac offers a complete line of high-quality hydraulic hoses. To ensure the integrity of your system,

specify only genuine Enerpac hydraulic hoses.

Page:

| Used<br>with<br>Cylinder | Usable<br>Oil<br>Capacity | Model<br>Number | Output Flow<br>Rate**<br>(in³/min) |                          | Pressure<br>Rating | Valve Type        | Valve<br>Function        | Motor<br>Manufacturer | Motor<br>Size      | Weight |
|--------------------------|---------------------------|-----------------|------------------------------------|--------------------------|--------------------|-------------------|--------------------------|-----------------------|--------------------|--------|
|                          | (gal)                     |                 | 1 <sup>st</sup><br>stage           | 2 <sup>nd</sup><br>stage | (psi)              |                   |                          |                       | (Ft.lbs)           | (lbs)  |
| Single-                  | 1.0                       | PGM-2304R*      | 200                                | 40                       | 10,000             | 3-way, 3-position | Advance/<br>Hold/Retract | Honda                 | 4.2 at<br>3600 rpm | 55     |
| acting                   | 2.0                       | PGM-2308R*      | 200                                | 40                       | 10,000             | 3-way, 3-position |                          |                       |                    | 72     |
| Double-                  | 1.0                       | PGM-2404R*      | 200                                | 40                       | 10,000             | 4-way, 3-position |                          | Horiua                |                    | 55     |
| acting                   | 2.0                       | PGM-2408R*      | 200                                | 40                       | 10,000             | 4-way, 3-position |                          |                       |                    | 72     |

<sup>\*</sup> Note: PGM-20 Series are available with a carrying handle instead of a Roll Cage. For ordering omit the 'R' from the model number.

<sup>\*\*</sup> Nominal values-may vary based on motor speed.