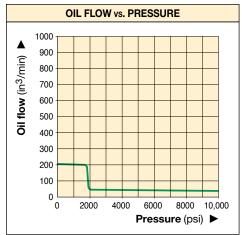

## **PGM Series**

Reservoir Capacity:

1-2 gallons

Flow at Rated Pressure:

40 in<sup>3</sup>/min.

Motor Size:

4.2 Ft.lbs

Maximum Operating Pressure:

10,000 psi

## Hoses

Enerpac offers a complete line of high-quality hydraulic hoses. To ensure the integrity of your system,

specify only genuine Enerpac hydraulic hoses.

Page:

| Used<br>with<br>Cylinder | Usable<br>Oil<br>Capacity | Model<br>Number | Output Flow<br>Rate**<br>(in³/min) |                          | Pressure<br>Rating | Valve Type        | Valve<br>Function        | Motor<br>Manufacturer | Motor<br>Size      | Weight |
|--------------------------|---------------------------|-----------------|------------------------------------|--------------------------|--------------------|-------------------|--------------------------|-----------------------|--------------------|--------|
|                          | (gal)                     |                 | 1 <sup>st</sup><br>stage           | 2 <sup>nd</sup><br>stage | (psi)              |                   |                          |                       | (Ft.lbs)           | (lbs)  |
| Single-                  | 1.0                       | PGM-2304R*      | 200                                | 40                       | 10,000             | 3-way, 3-position | Advance/<br>Hold/Retract | Honda                 | 4.2 at<br>3600 rpm | 55     |
| acting                   | 2.0                       | PGM-2308R*      | 200                                | 40                       | 10,000             | 3-way, 3-position |                          |                       |                    | 72     |
| Double-                  | 1.0                       | PGM-2404R*      | 200                                | 40                       | 10,000             | 4-way, 3-position |                          | Horiua                |                    | 55     |
| acting                   | 2.0                       | PGM-2408R*      | 200                                | 40                       | 10,000             | 4-way, 3-position |                          |                       |                    | 72     |